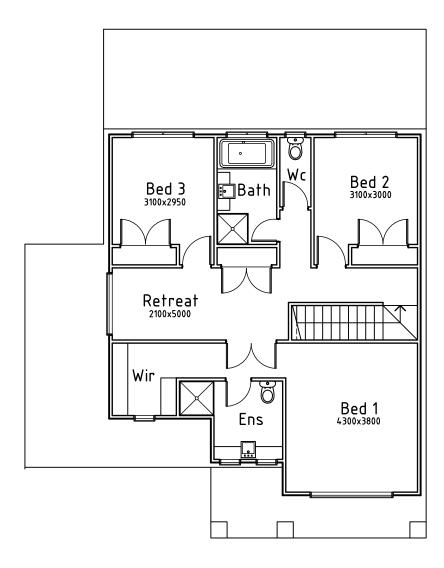

FIRST FLOOR PLAN

| DWELLIN    | DWELLING AREAS |           |  |
|------------|----------------|-----------|--|
| G/F LIVING | 101.34sq/m     |           |  |
| F/F LIVING | 86.06sq/m      |           |  |
| PORCH      | 4.44sq/m       |           |  |
| GARAGE     | 36.34sq/m      |           |  |
| TOTAL      | 228.18q/m      | 24.56sq's |  |

THIS PLAN OR DESIGN MAY NOT BE COPIED, LOANED OR BORROWED WITHOUT THE WRITTEN CONSENT OF UNITED HOMES AUSTRALIA PTY LTD