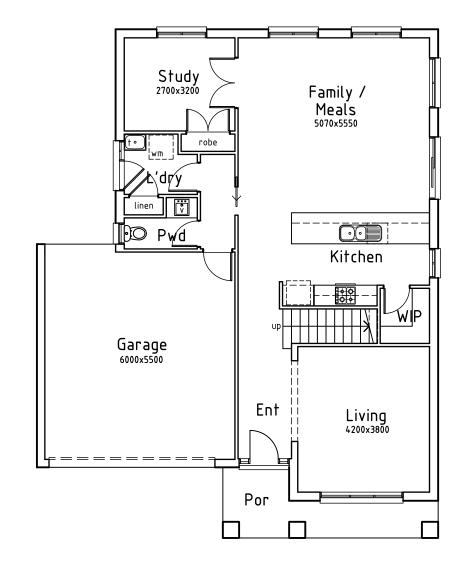

•

GROUND FLOOR PLAN

| DWELLING AREAS |            |           |  |
|----------------|------------|-----------|--|
| G/F LIVING     | 101.34sq/m |           |  |
| F/F LIVING     | 86.06sq/m  |           |  |
| PORCH          | 4.44sq/m   |           |  |
| GARAGE         | 36.34sq/m  |           |  |
| TOTAL          | 228.18q/m  | 24.56sq's |  |

THIS PLAN OR DESIGN MAY NOT BE COPIED, LOANED OR BORROWED WITHOUT THE WRITTEN CONSENT OF UNITED HOMES AUSTRALIA PTY LTD